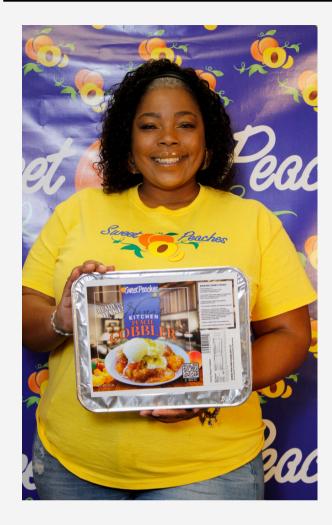

## THE GIFT SUCCESS STORIES

Sweet Peaches Cobblers received a \$25,000 grant in December of 2021 to expand their packaging and retail services, resulting in the hiring of 12 new employees and a 48% growth in revenue. They are now selling their products in over 30 grocery stores including Hy-Vee and Cosentino's, as well as at the concession stands in the KC Chiefs GEHA Stadium.