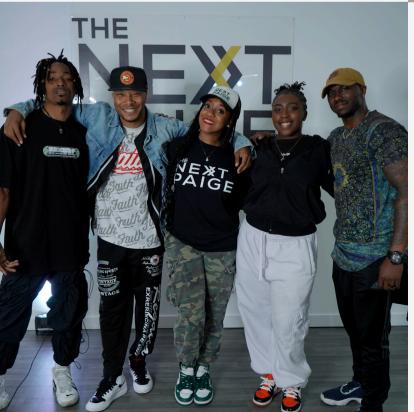

The Next Paige Talent Agency received a \$50,000 grant in April of 2021 to open a brick-and-mortar location that would allow them to expand talent development and management services, resulting in the hiring of 4 new employees and a 321% growth in revenue. They have since provided talent for Mariah Carey, The Kansas City Chiefs, Asap Rocky, and have hosted the LesTwins in their space.