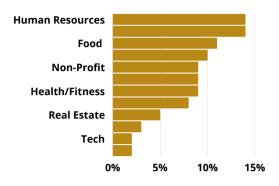

#### **Diversity of Industry**

- Human Services 14%
- Retail 14%
- Food 11%
- Beauty 10%
- Nonprofit 9%
- Skilled Labor 9%

- Health/Fitness 9%
- Entertainment 8%
- Real estate 5%
- Childcare 3%
- Tech 2%
- Education 2%