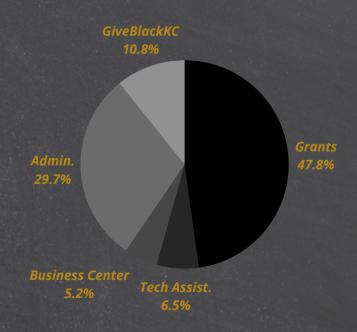

## The Figures

**Money Raised** \$1,135,794.65

- Foundation Grants \$560,915
- Individual \$443,079.65
- Corporate Donations \$131,800

**Foundation Grants** 

**Money Spent** \$983,338.48

- Grants \$470,000
- TA \$64,130
- GiveBlackKC Grants \$106,000
- Business Center \$51,194.94
- Admin \$292,014.24