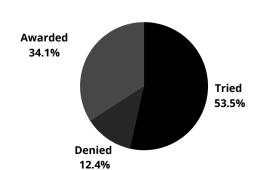

### **Prior Attempts To Access Capitol**

- 177 haven't tried before
- 41 have been denied
- 90 have been awarded