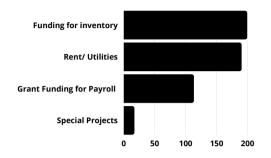

#### What They Applied For

- 199 identified needing all or some of the grant funding for inventory
- 190 identified needing a portion of the grant money to cover fixed cost such as rent and utilities to either obtain or maintain a physical location
- 171 identified needing all or some of the grant funding for payroll
- 17 identified needing all the grant funding for special projects