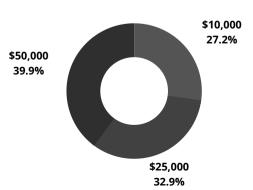

#### Money Applied For-\$9,241,521.00

- 77 applicants applied for up to \$10,000
- 93 applicants applied for up to \$25,000
- 113 applicants applied for up to \$50,000