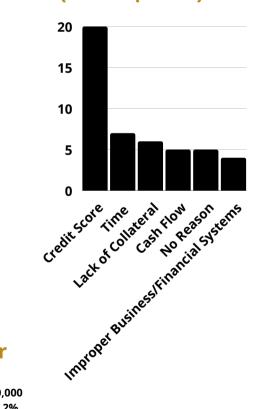

### Primary Reason for Denial (Self-Reported)

- 20 applicants denied due to credit score
- 7 applicants denied due to time in business
- 6 applicants denied due to lack of collateral
- 5 applicants denied due to cash flow
- 5 applicants denied and given no reason
- 4 applicants denied due to improper business and financial systems