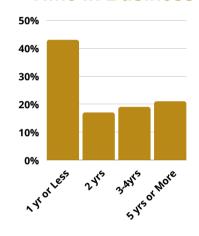

#### **Time in Business**

- 43%in business for 1 year or less
- 17% in business around 2 years
- 19% in business between 3 4 years
- 21% in business for 5 years or more